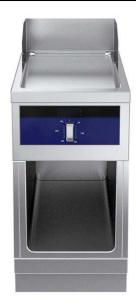

Modular Cooking Range Line thermaline 80 - Half Module Freestanding Electric Fry Top, 1 Side, H=800

| ITEM #  |  |
|---------|--|
| MODEL " |  |
| MODEL # |  |
| NAME #  |  |
| SIS #   |  |
| <u></u> |  |
| AIA#    |  |

588370 (MAHAFADDAO)

Electric Fry Top with smooth chrome Plate, one-side operated

588374 (MAHCFADDAO)

Electric Fry Top with ribbed chrome Plate, one-side operated

Configuration: Freestanding, one-side operated.

#### Construction

- Cooking surface to be completely smooth or completely ribbed.
- 2 mm top in 1.4301 (AISI 304).
- Unit constructed according to DIN 18860\_2 with 20 mm drop nose top and 70 mm recessed plinth.
- Flat surface construction with minimal hidden areas to easily clean all surfaces
- Cooking surface in chromium-plated mild steel with non-stick finishing for optimum grilling results.
- Internal frame for heavy duty sturdiness in stainless steel.