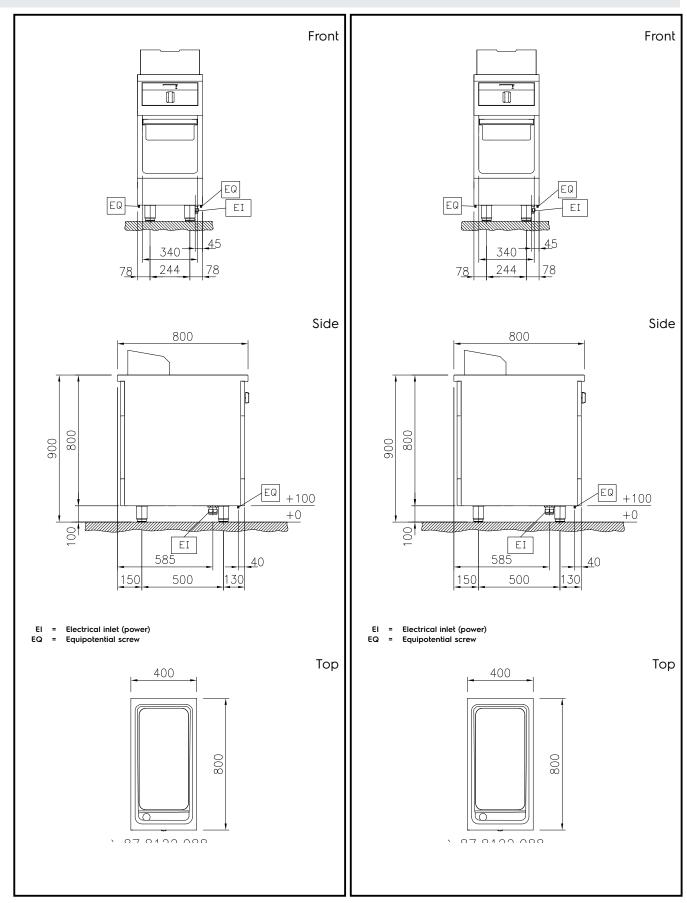

### Electric

Supply voltage:

588370 (MAHAFADDAO) 400 V/3N ph/50/60 Hz 588374 (MAHCFADDAO) 400 V/3N ph/50/60 Hz

**Total Watts:** 5.1 kW

**Key Information:** 

Configuration: One-Side Operated

Cooking Surface Depth: 615 mm Cooking Surface Width: 300 mm Working Temperature MIN: 80 °C Working Temperature MAX: 280 °C External dimensions, Width: 400 mm External dimensions, Depth: 800 mm External dimensions, Height: 800 mm

**Storage Cavity Dimensions** 

(width):

340 mm

**Storage Cavity Dimensions** 

(height):

330 mm

Storage Cavity Dimensions

(depth):

740 mm

ISO 9001; ISO 14001; ISO

Net weight: 45001; ISO 50001 kg

Cooking surface type:

588370 (MAHAFADDAO) Smooth 588374 (MAHCFADDAO) Ribbed

**Chromium Plated** Cooking surface - material:

Sustainability

Current consumption: 7.4 Amps